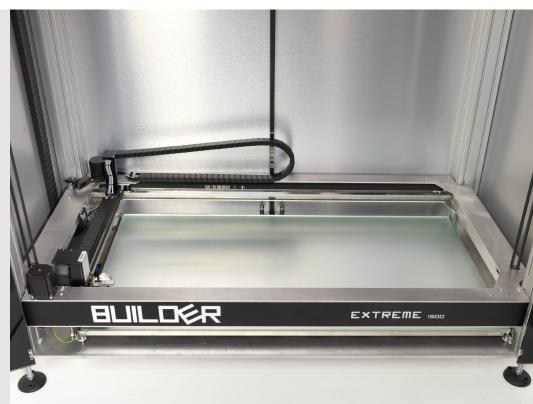

**3D Prints** 

**Dual-Feed Build Size** 

Extreme 1500

1100 x 500 x 820 mm

**Travel speed** 

10 - 200 mm/s

Layer height resolution

0.05 - 0.6 mm

10 - 120 mm/s

**Print bed** 

Heated bed (20 - 60°)

Extruder

Unique Dual-Feed system

Removable extruder

Camera

480 x 272 pixels