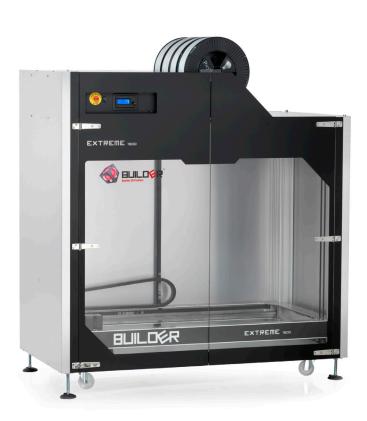

# Meet the Builder Extreme 1500

The Builder Extreme 1500 is one of the largest industrial FDM Dual-Feed 3D printers available today. With a maximum print volume of  $1100 \times 500 \times 820$  mm (XYZ), the Extreme 1500 has a rare print volume in the 3D printing market.

### Perfect fit

Despite the large print volume of the Extreme 1500, it's the perfect fit for every company. The Extreme 1500 fits through every door due to the smaller Y axis but is still able to print very large and tall objects.

#### Move around

Industrial 3D printers are large and not mobile. The Extreme 1500 has 4 wheels on the bottom of the printer which makes it easy to move the printer to a different location/department. For example, when a department is ready with its project, the Extreme 1500 can be driven to the next location. It even fits in an elevator.