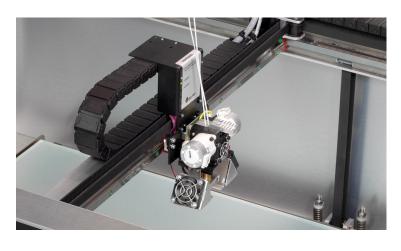

#### **Dual-Feed extruder**

The Extreme 1500 comes with Builders own developed Dual-Feed extruder which is able to print 2 colors/materials through 1 nozzle. When a prototype doesn't need to be printed in 2 colors, the Dual-Feed extruder can be used as a mono extruder. Change the extrusion ratio of both extruders to 50%, install 2 spools of the same color and you can print for many hours without running out of filament.