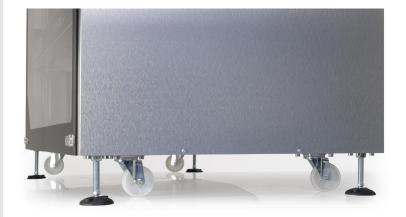

#### Move around

Industrial 3D printers are large and not mobile. The Extreme 1500 has 4 wheels on the bottom of the printer which makes it easy to move the printer to a different location/department. For example, when a department is ready with its project, the Extreme 1500 can be driven to the next location. It even fits in an elevator.